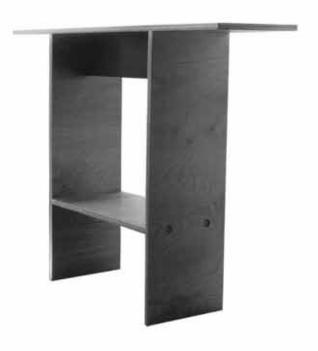

#### addendum

three tables

birch plywood / 72" x 13.5" x 24"

# **tokyo** birch plywood / 40.5" x 14.25" x 40.5"