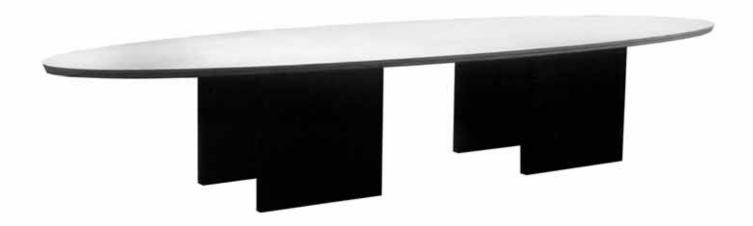

|







18" x 18"







#### **NORTH ELEVATION**











### **SOUTH ELEVATION / NIGHT**















DIAGRAM BATHROOM DOOR









DIAGRAMS WINDOW HANDLES







for Robert Bresson, 25 September 1901 - 21 December 1999

#### a thesis

for a Masters of Architecture, Virginia Polytechnic Institute, Blacksburg, Virginia, June 2000

committee members Hans Rott William Galloway Hunter Pittman

thanks to

Abby Reese, friends, family and all those who have shared, inspired and touched

#### addendum

three tables







birch plywood / 72" x 13.5" x 24"

## charles & ray



# **tokyo** birch plywood / 40.5" x 14.25" x 40.5"