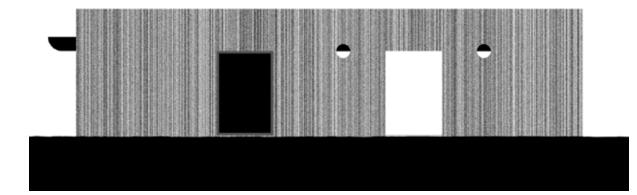

### **SOUTH ELEVATION / NIGHT**

DIAGRAM BATHROOM DOOR

DIAGRAMS WINDOW HANDLES

for Robert Bresson, 25 September 1901 - 21 December 1999