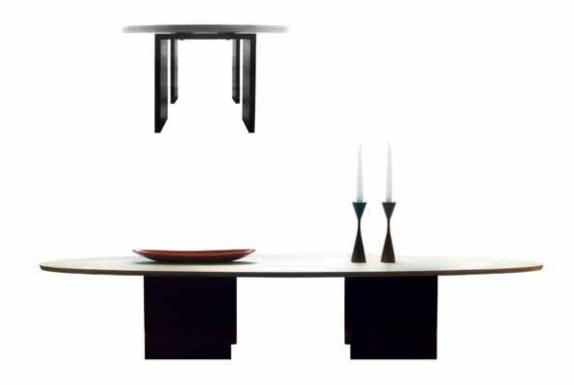

|







18" x 18"







#### **NORTH ELEVATION**











### **SOUTH ELEVATION / NIGHT**















DIAGRAM BATHROOM DOOR









DIAGRAMS WINDOW HANDLES







for Robert Bresson, 25 September 1901 - 21 December 1999

#### a thesis

for a Masters of Architecture, Virginia Polytechnic Institute, Blacksburg, Virginia, June 2000

committee members Hans Rott William Galloway Hunter Pittman

thanks to

Abby Reese, friends, family and all those who have shared, inspired and touched

#### addendum

three tables







birch plywood / 72" x 13.5" x 24"

## charles & ray



# **tokyo** birch plywood / 40.5" x 14.25" x 40.5"