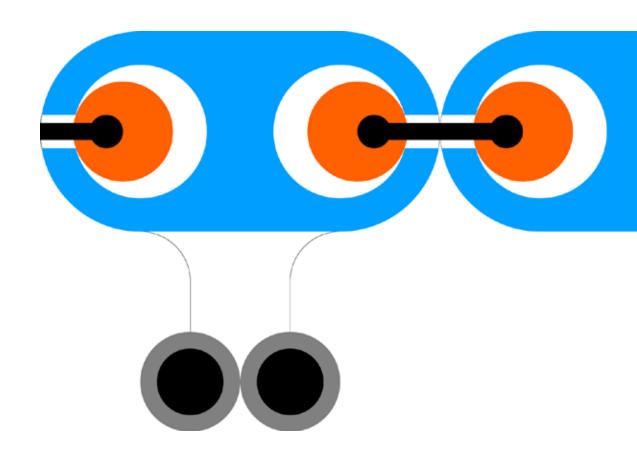

### **SOUTH ELEVATION / NIGHT**

DIAGRAM BATHROOM DOOR

DIAGRAMS WINDOW HANDLES

for Robert Bresson, 25 September 1901 - 21 December 1999