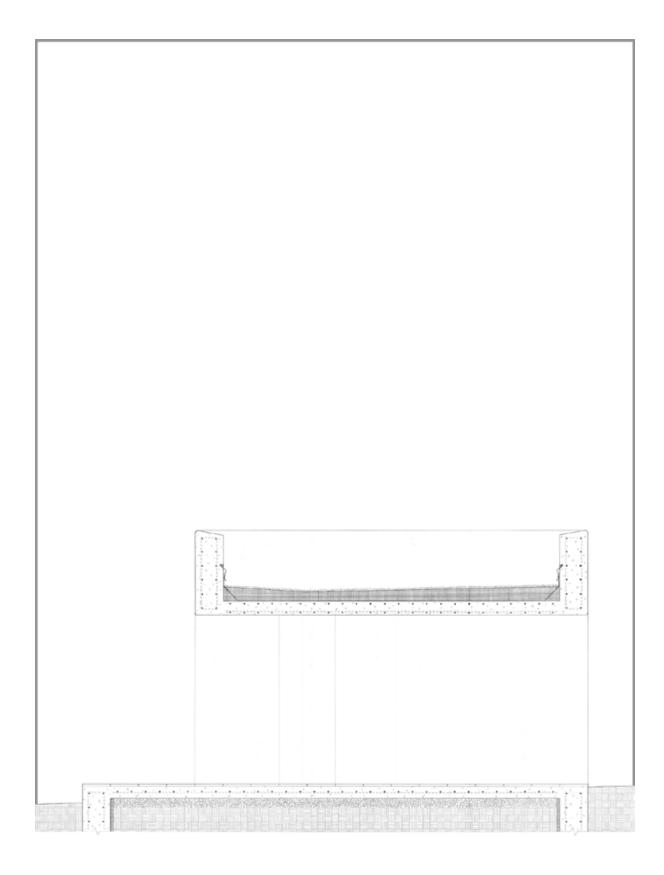

#### **NORTH ELEVATION**

### **SOUTH ELEVATION / NIGHT**

DIAGRAM BATHROOM DOOR

DIAGRAMS WINDOW HANDLES

for Robert Bresson, 25 September 1901 - 21 December 1999