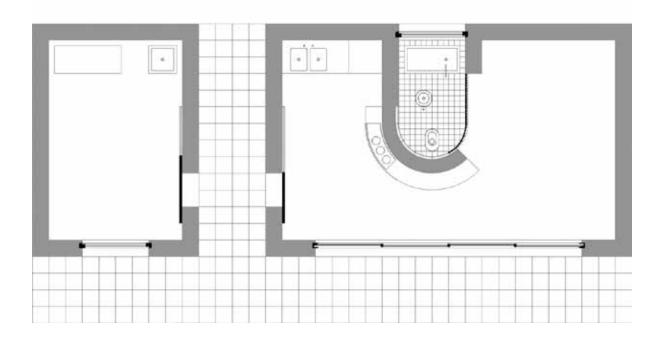

The project is a house for an artist, the filmmaker Robert Bresson and his wife. This house is situated on hill in rural Blacksburg, Virginia, with a view to the southeast. The small, three room, existing house is used as a reference for the proposed house.

| <b>Three rooms</b> in the existing house; a kitchen, a bedroom, and a bathroom. It is a simple house, a quiet house that sits on a hill. The previous occupant lived there till the age of seventy-eight, a widow for forty-nine years. Tending her garden, two apple trees, a grape arbor, and a few flowers. There was no bathroom during her residence, only an outhouse. She pumped her water from a well. It is a house that lacks many luxuries, yet is abundant in the spirit of life. Of course things could be better. The house is not perfect. Sitting on the back porch, there is no enjoyment of the vista to the south. No joy seen in the world outside. |
|-------------------------------------------------------------------------------------------------------------------------------------------------------------------------------------------------------------------------------------------------------------------------------------------------------------------------------------------------------------------------------------------------------------------------------------------------------------------------------------------------------------------------------------------------------------------------------------------------------------------------------------------------------------------------|
| And so there was a desire for a new house. A house for a filmmaker and his wife. Still a simple house of three rooms, three interior spaces. A studio, a bathroom, and a kitchen/living space. Still a house that occupies the same space on the site. Changes have been made. The back porch has been moved to the front. And now the vista is framed, to the enjoyment of the filmmaker and his wife.                                                                                                                                                                                                                                                                 |
|                                                                                                                                                                                                                                                                                                                                                                                                                                                                                                                                                                                                                                                                         |
|                                                                                                                                                                                                                                                                                                                                                                                                                                                                                                                                                                                                                                                                         |