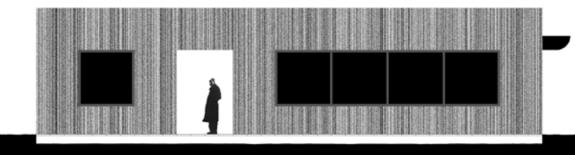

|
|                                                                                                                                                                                                                                                                                                                                                                                                                                                                                                                                                                                                                                                                         |







18" x 18"







#### **NORTH ELEVATION**











### **SOUTH ELEVATION / NIGHT**















DIAGRAM BATHROOM DOOR









DIAGRAMS WINDOW HANDLES







for Robert Bresson, 25 September 1901 - 21 December 1999

#### a thesis

for a Masters of Architecture, Virginia Polytechnic Institute, Blacksburg, Virginia, June 2000

committee members Hans Rott William Galloway Hunter Pittman

thanks to

Abby Reese, friends, family and all those who have shared, inspired and touched

#### addendum

three tables







birch plywood / 72" x 13.5" x 24"

## charles & ray



# **tokyo** birch plywood / 40.5" x 14.25" x 40.5"