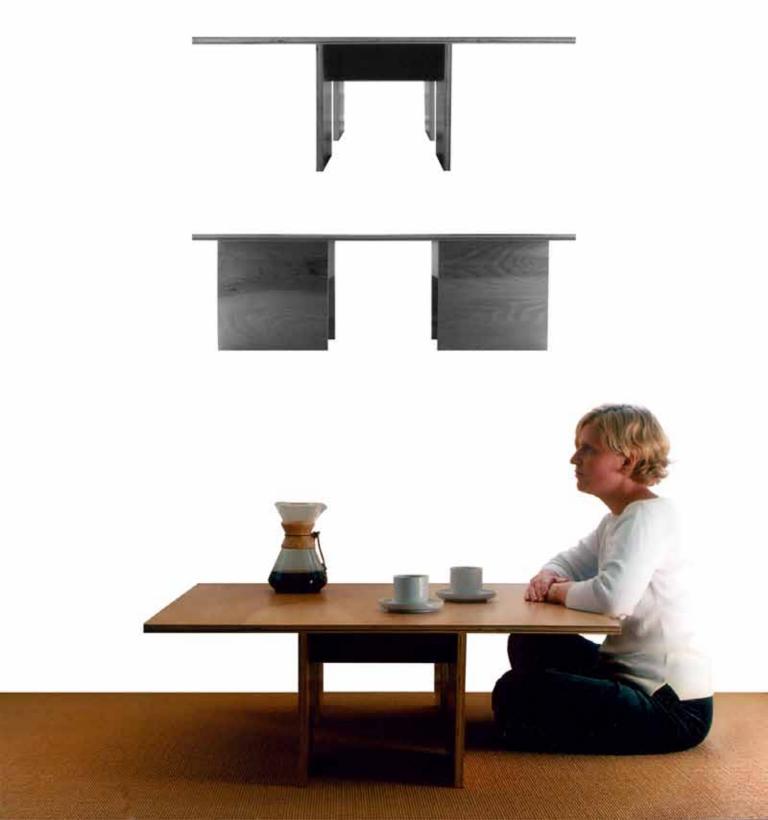

|







18" x 18"







#### **NORTH ELEVATION**











### **SOUTH ELEVATION / NIGHT**















DIAGRAM BATHROOM DOOR









DIAGRAMS WINDOW HANDLES







for Robert Bresson, 25 September 1901 - 21 December 1999

#### a thesis

for a Masters of Architecture, Virginia Polytechnic Institute, Blacksburg, Virginia, June 2000

committee members Hans Rott William Galloway Hunter Pittman

thanks to

Abby Reese, friends, family and all those who have shared, inspired and touched

#### addendum

three tables







birch plywood / 72" x 13.5" x 24"

## charles & ray



# **tokyo** birch plywood / 40.5" x 14.25" x 40.5"