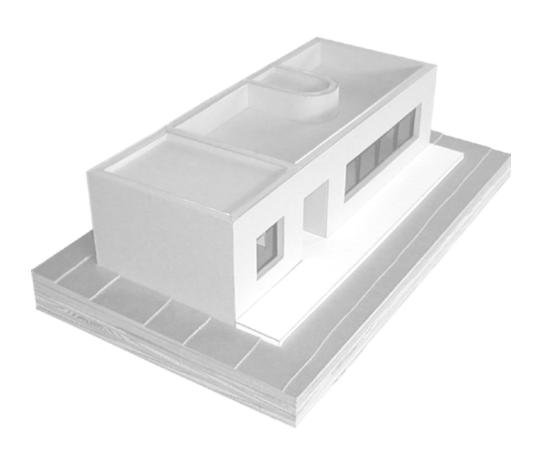

The project is a house for an artist, the filmmaker Robert Bresson and his wife. This house is situated on hill in rural Blacksburg, Virginia, with a view to the southeast. The small, three room, existing house is used as a reference for the proposed house.

| <b>Three rooms</b> in the existing house; a kitchen, a bedroom, and a bathroom. It is a simple house, a quiet house that sits on a hill. The previous occupant lived there till the age of seventy-eight, a widow for forty-nine years. Tending her garden, two apple trees, a grape arbor, and a few flowers. There was no bathroom during her residence, only an outhouse. She pumped her water from a well. It is a house that lacks many luxuries, yet is abundant in the spirit of life. Of course things could be better. The house is not perfect. Sitting on the back porch, there is no enjoyment of the vista to the south. No joy seen in the world outside. |
|-------------------------------------------------------------------------------------------------------------------------------------------------------------------------------------------------------------------------------------------------------------------------------------------------------------------------------------------------------------------------------------------------------------------------------------------------------------------------------------------------------------------------------------------------------------------------------------------------------------------------------------------------------------------------|
| And so there was a desire for a new house. A house for a filmmaker and his wife. Still a simple house of three rooms, three interior spaces. A studio, a bathroom, and a kitchen/living space. Still a house that occupies the same space on the site. Changes have been made. The back porch has been moved to the front. And now the vista is framed, to the enjoyment of the filmmaker and his wife.                                                                                                                                                                                                                                                                 |
|                                                                                                                                                                                                                                                                                                                                                                                                                                                                                                                                                                                                                                                                         |
|                                                                                                                                                                                                                                                                                                                                                                                                                                                                                                                                                                                                                                                                         |