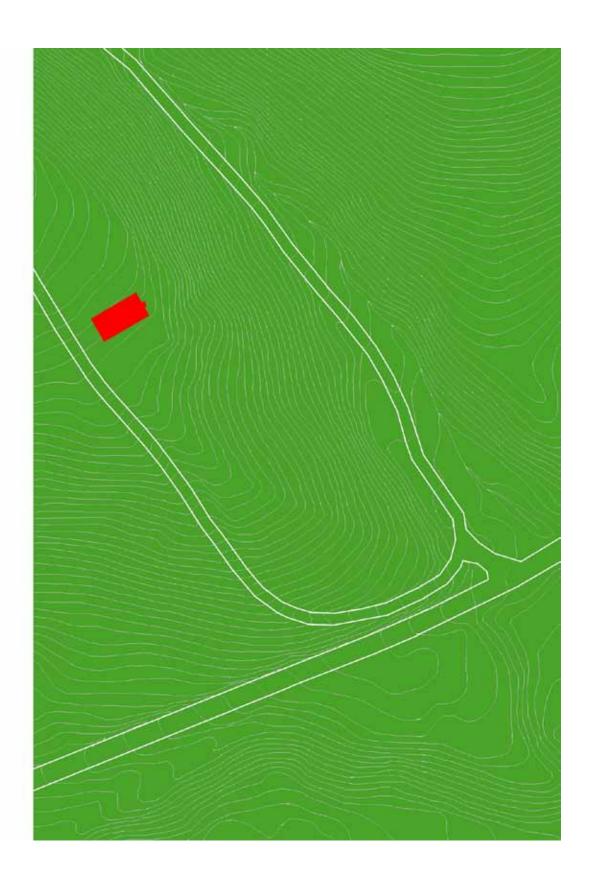

The project is a house for an artist, the filmmaker Robert Bresson and his wife. This house is situated on hill in rural Blacksburg, Virginia, with a view to the southeast. The small, three room, existing house is used as a reference for the proposed house.