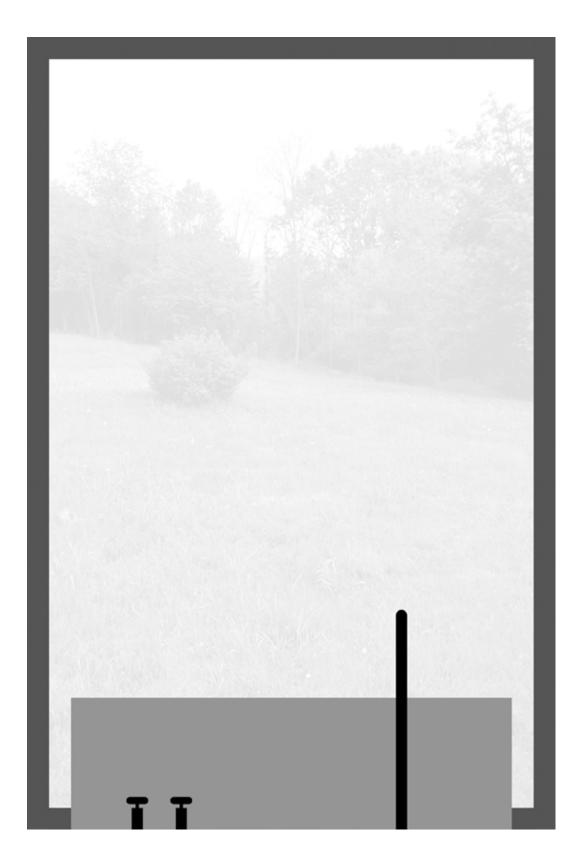

|
|                                                                                                                                                                                                                                                                                                                                                                                                                                                                                                                                                                                                                                                                         |







18" x 18"







#### **NORTH ELEVATION**











### **SOUTH ELEVATION / NIGHT**















DIAGRAM BATHROOM DOOR









DIAGRAMS WINDOW HANDLES







for Robert Bresson, 25 September 1901 - 21 December 1999

#### a thesis

for a Masters of Architecture, Virginia Polytechnic Institute, Blacksburg, Virginia, June 2000

committee members Hans Rott William Galloway Hunter Pittman

thanks to

Abby Reese, friends, family and all those who have shared, inspired and touched

#### addendum

three tables







birch plywood / 72" x 13.5" x 24"

## charles & ray



# **tokyo** birch plywood / 40.5" x 14.25" x 40.5"