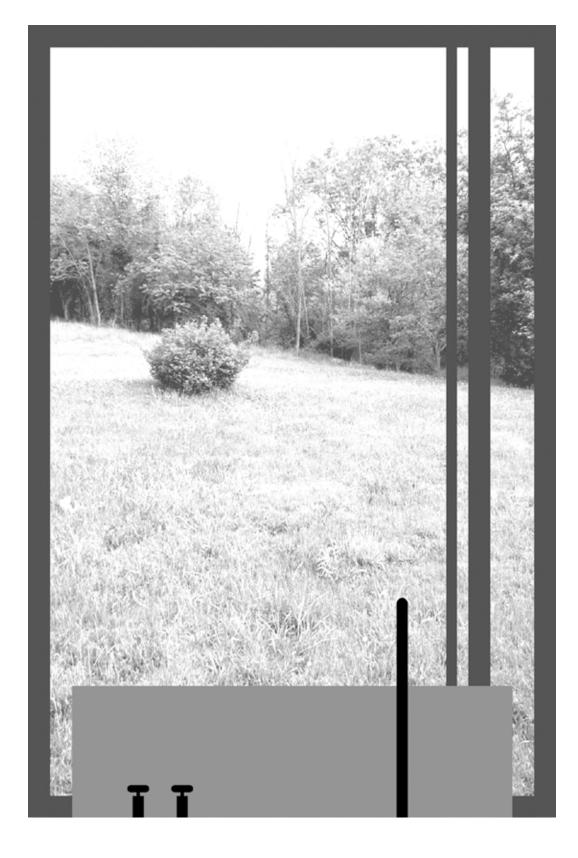

### **SOUTH ELEVATION / NIGHT**

DIAGRAM BATHROOM DOOR

DIAGRAMS WINDOW HANDLES

for Robert Bresson, 25 September 1901 - 21 December 1999