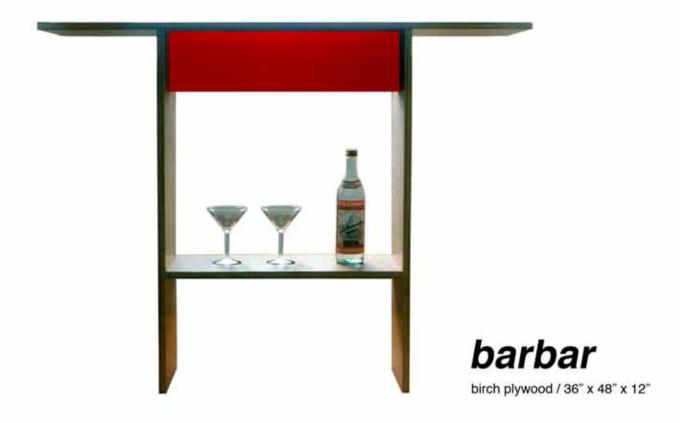

|







18" x 18"







#### **NORTH ELEVATION**











### **SOUTH ELEVATION / NIGHT**















DIAGRAM BATHROOM DOOR









DIAGRAMS WINDOW HANDLES







for Robert Bresson, 25 September 1901 - 21 December 1999

#### a thesis

for a Masters of Architecture, Virginia Polytechnic Institute, Blacksburg, Virginia, June 2000

committee members Hans Rott William Galloway Hunter Pittman

thanks to

Abby Reese, friends, family and all those who have shared, inspired and touched

#### addendum

three tables







birch plywood / 72" x 13.5" x 24"

## charles & ray



# **tokyo** birch plywood / 40.5" x 14.25" x 40.5"